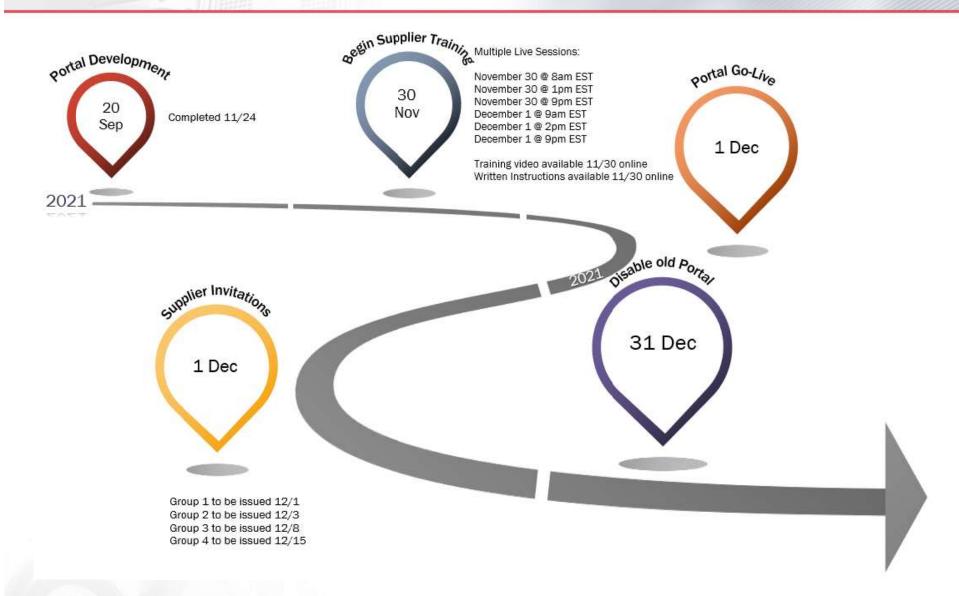

# Timeline...





# Stoneridge User Training Agenda



# Accessing the Stoneridge Supplier Portal

First Time User Access

#### Live Demo

- How to...View/Export Supplier Release Schedules (SRS)
- How to...Enter Shipment Details/ASNs
- How to...Enter Supplier / Manufacture Part Data

### Support

# Accessing the Portal



## First Time User Access



- Invitation email from global.purchasing@stoneridge.com
  - Sent to Primary user and to Backup user
  - Includes link with instructions
  - Reply if any questions / issues in accessing portal via link provided
- Create Password to access stoneridge Customer Portal - Invitation Inbox × portal global.purchasing@stoneridge.com via mail.zohoaccounts.com 10:07 AM (6 hours ago) stoneridge - Stoneridge Supplier Portal Invitation Hi imasupplier123, Stoneridge Inc Ap