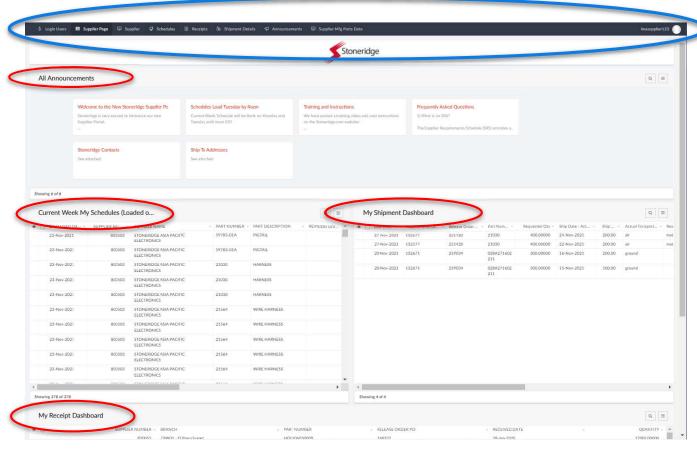

# **Portal Introduction**

#### Supplier Page

- Announcements
  - · Training / Instructions
  - Frequently Asked Questions
  - · Stoneridge Contacts
  - · Ship To Addresses
- Current Schedules
- My Shipments
- My Receipts

#### ► Tabs:

- Supplier Page
- Supplier
- Schedules
  - Current Week
  - Last Week
- Receipts
  - Current Week
  - Last Week
- Shipment Details
  - Current Week
  - Last Week
  - Dashboard (rolling 12 months)
- Announcements
- Supplier Mfg Parts Data