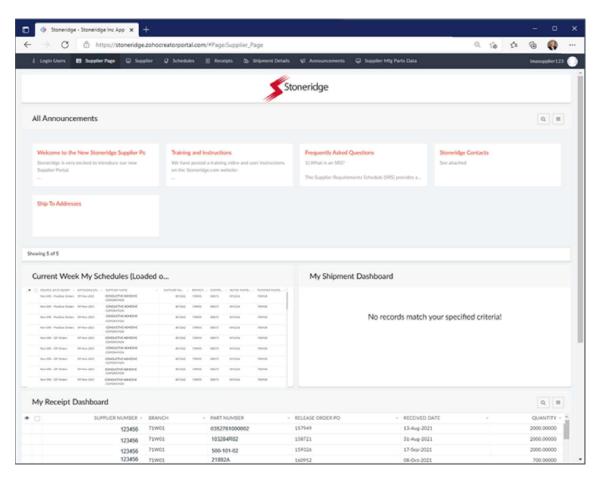

#### Supplier Page

- Announcements
  - · Training / Instructions
  - Frequently Asked Questions
  - · Stoneridge Contacts
  - · Ship To Addresses
- Current Schedules
- My Shipments
- My Receipts

#### ► Tabs:

- Supplier Page
- Supplier
- Schedules
  - Current Week
  - Last Week
- Receipts
  - Current Week
  - Last Week
- Shipment Details
  - Current Week
  - Last Week
  - Dashboard (rolling 12 months)
- Announcements
- Supplier Mfg Parts Data