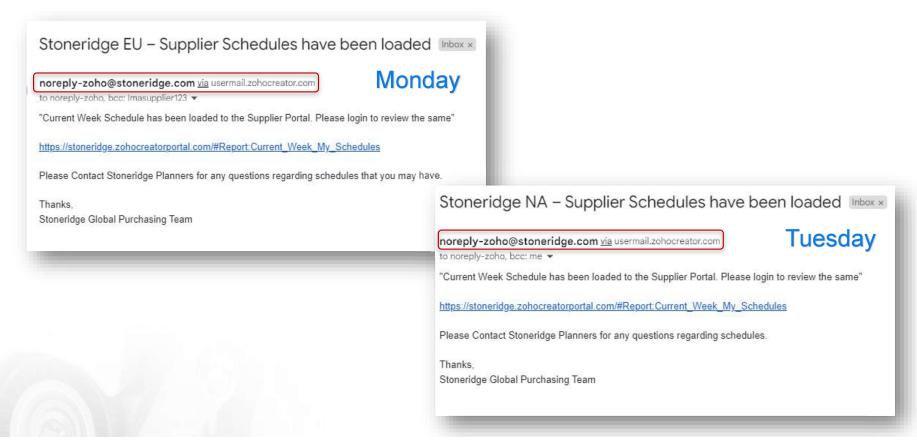

# Weekly Schedule Upload Notification Emails

- All registered users will receive and \*email with a link to their Current Week Schedules
  - European and Suzhou Stoneridge plants Monday mornings by noon EST
  - North American Stoneridge plants -Tuesday mornings by noon EST

\*Be sure to have your IT department "white-list" the <a href="noreply-zoho@stoneridge.com">noreply-zoho@stoneridge.com</a> via usermail.zohocreator.com email address to ensure delivery